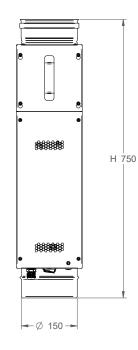

| Dimensions & weight  |         |
|----------------------|---------|
| Chimney size - round | Ø150 mm |
| Height               | 750 mm  |
| Build-in height      | 650 mm  |
| Height, housing      | 603 mm  |
| Width, housing       | 177 mm  |
| Depth                | 266 mm  |
| Weight               | 8 kg    |

## Dimensions

DS\_ESP25\_UK | 290224 | Subject to technical changes and typographical errors | Exodraft a/s | www.exdraft.com