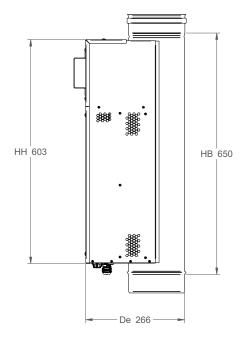

| Dimensions & weight  |         |
|----------------------|---------|
| Chimney size - round | Ø150 mm |
| Height               | 750 mm  |
| Build-in height      | 650 mm  |
| Height, housing      | 603 mm  |
| Width, housing       | 177 mm  |
| Depth                | 266 mm  |
| Weight               | 8 kg    |

## Dimensions

DS\_ESP25\_UK | 290224 | Subject to technical changes and typographical errors | Exodraft a/s | www.exdraft.com