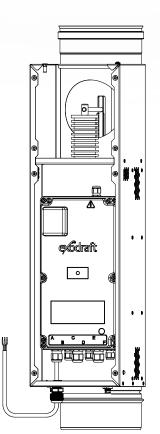

## **ESP-25**

Exodraft ESP-25 is an electrostatic flue gas particle filter designed to remove most of the hazardous ultrafine particles contained in the flue gasses from your pellet boiler.

The electrostatic precipitator (ESP) reduces the number of particles by up to 99,5%, and the total particles mass up to >90%.

| Model ESP-25                              |                                      |
|-------------------------------------------|--------------------------------------|
| Application                               | Pellet boilers (non-condensing only) |
| Boiler performance range                  | Up to 25 kW                          |
| Max. flue gas temperature                 | 200 °C (250 °C shortly)              |
| Min. ambient temperature during operation | -20 °C                               |
| Max. ambient temperature during operation | 35 ℃                                 |
| IP                                        | 24D                                  |
| Supply voltage                            | 115 - 230 V AC / 50 - 60 Hz          |
| Max. current                              | 0.5 Amp                              |
| Power consumption in use                  | 10 - 50 W                            |
| High voltage                              | 30 kV / max. 1.7 mA                  |
| Housing material                          | Stainless steel 1.4404 (316L)        |
| Min. distance to flammable material       | 500 mm                               |
| Installation                              | Build-in, in existing chimney        |