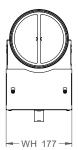

| Dimensions & weight  |         |
|----------------------|---------|
| Chimney size - round | Ø150 mm |
| Height               | 750 mm  |
| Build-in height      | 650 mm  |
| Height, housing      | 603 mm  |
| Width, housing       | 177 mm  |
| Depth                | 266 mm  |
| Weight               | 8 kg    |

## Dimensions

DS\_ESP25\_UK | 290224 | Subject to technical changes and typographical errors | Exodraft a/s | www.exdraft.com