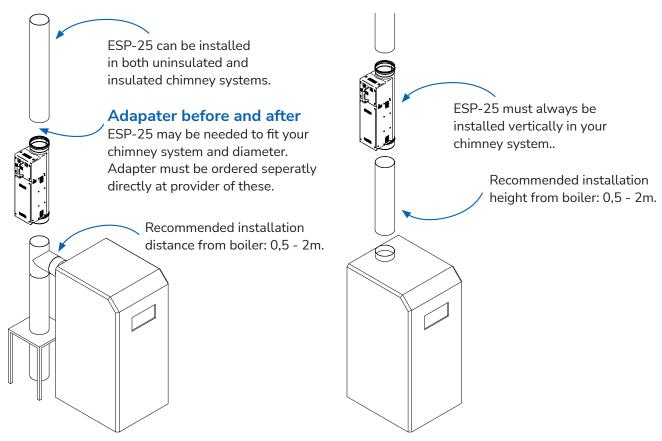

|
| Power consumption in use                  | 10 - 50 W                            |
| High voltage                              | 30 kV / max. 1.7 mA                  |
| Housing material                          | Stainless steel 1.4404 (316L)        |
| Min. distance to flammable material       | 500 mm                               |
| Installation                              | Build-in, in existing chimney        |



| Dimensions & weight  |         |
|----------------------|---------|
| Chimney size - round | Ø150 mm |
| Height               | 750 mm  |
| Build-in height      | 650 mm  |
| Height, housing      | 603 mm  |
| Width, housing       | 177 mm  |
| Depth                | 266 mm  |
| Weight               | 8 kg    |





## Installation options



## Dimensions







DS\_ESP25\_UK | 290224 | Subject to technical changes and typographical errors | Exodraft a/s | www.exdraft.com