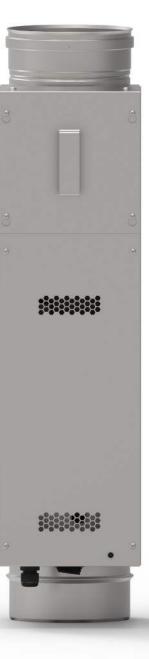

## **ESP-25**

Exodraft ESP-25 is an electrostatic flue gas particle filter designed to remove most of the hazardous ultrafine particles contained in the flue gasses from your pellet boiler.

The electrostatic precipitator (ESP) reduces the number of particles by up to 99,5%, and the total particles mass up to >90%.